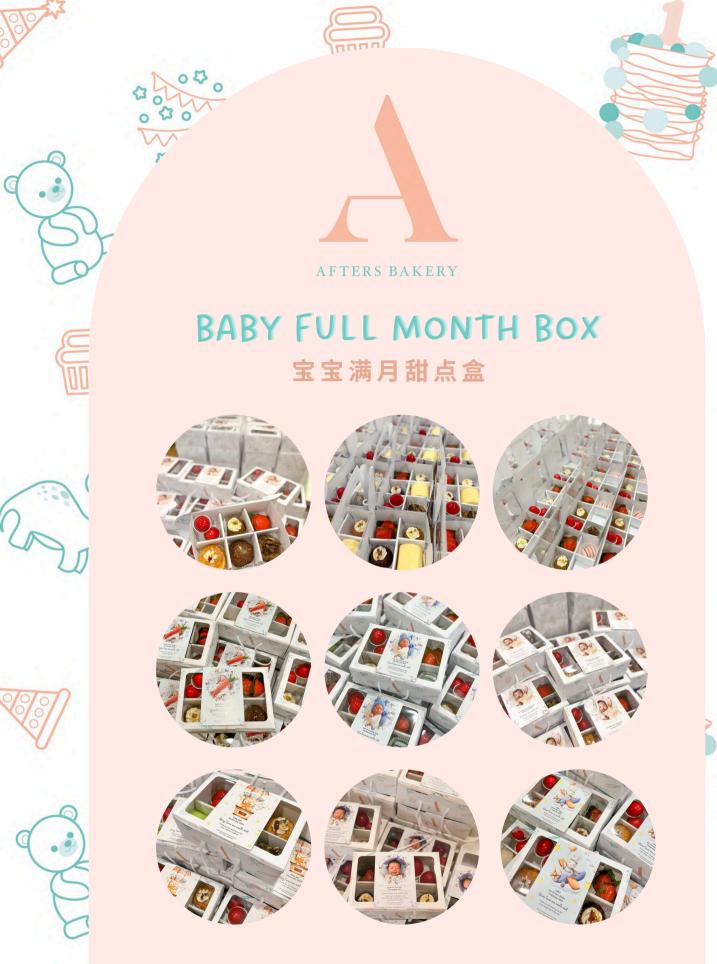

## DESSERT OPTIONS

CHOCOLATE SCONE

STRAWBERRY SCONE

ROCKY ROAD BROWNIE

PANDAN SWISSROLL

MANGO PASSIONFRUIT SWISSROLL

CHOCOLATE CREAM PUFF

RED VELVET NUTELLA BUNDT

EARL GREY LEMON BUNDT

2 PINK OR BLUE **MACARONS** 

2 LUCKY RED EGGS

2 ANG KU KUEH BABY GIRL - FLAT BABY BOY - POINTED