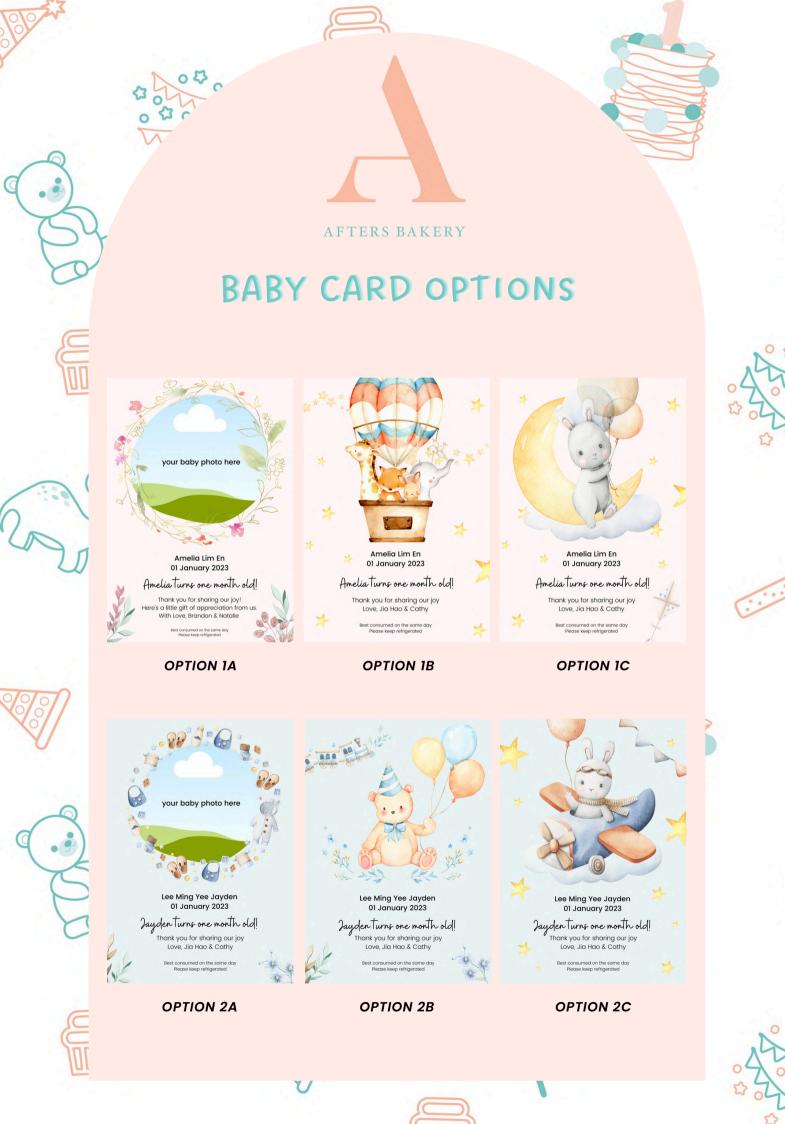

#### **FRESHNESS**

AS INDICATED ON ALL THE BABY CARDS, OUR DESSERT BOXES ARE BEST CONSUMED ON THE SAME DAY